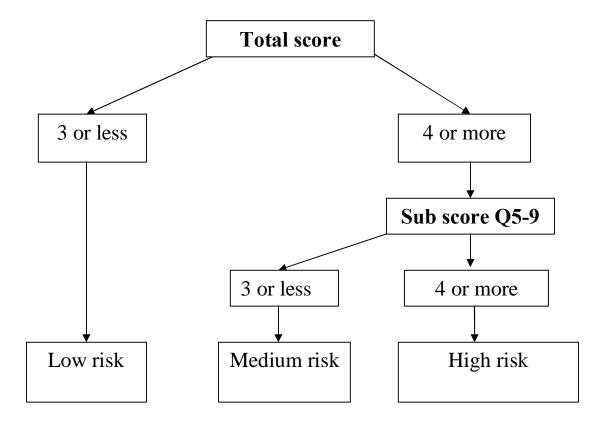

## The STarT Tool Scoring System

<sup>&</sup>lt;sup>1</sup> © Keele University 01/08/07 Funded by Arthritis Research UK